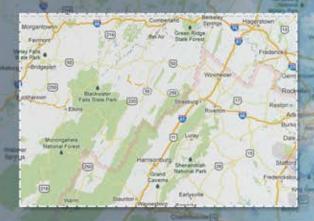

## **Our Service Area**

The H&W Crane service area runs up and down the I-81 corridor from Hagerstown, MD to Staunton, VA, west to Morgantown, WV and East to beltway of Washington DC.

H&W Construction Company, Inc is an Aikens Group Company